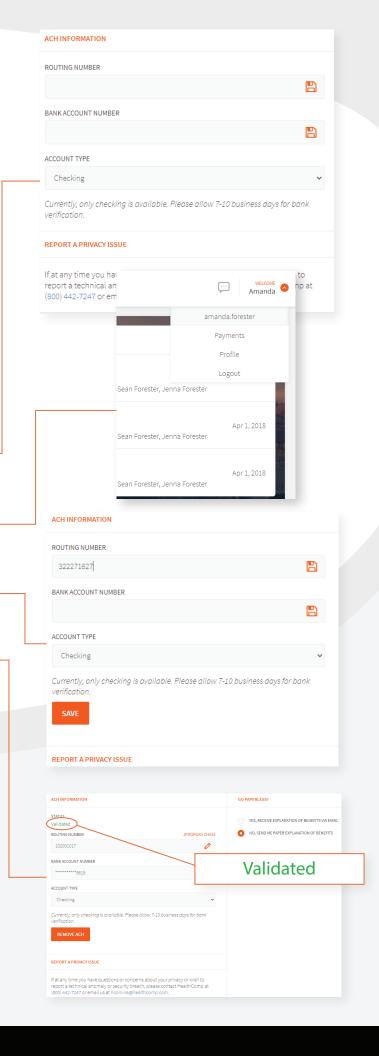

## Signing up for ACH is easy

**1.** Go to **HCOnline.Healthcomp.com/LAFRA** and register. During the registration process, you'll see a section titled ACH Information.

If you have already registered, you can sign up for ACH in the profile screen. To access your profile, simply click your username on the top right corner of the page.

- 2. In the "ACH Information" section enter your checking account routing and bank account numbers, then click "Save".
- **3.** After clicking on "Save", your status will show as "Pending". Please allow 7-10 business days for banking information to be validated. Once the information has been validated, you will see "Validated" at the top of the ACH section.